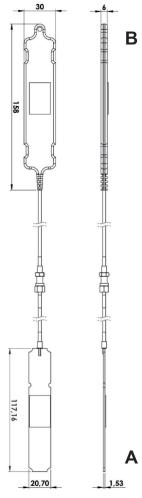

### **Mechanical** Specifications

| Features                   | Values                              | Values                       |  |
|----------------------------|-------------------------------------|------------------------------|--|
| Connectors                 | Antenna A<br>Antenna B              | SMA/m<br>SMA/f               |  |
| Antenna A * Antenna B *    | 300 coax. cable<br>1200 coax. cable | 117x20.7x1.6<br>150x29.9x5.8 |  |
| Operation temp. range (°C) | -30° ÷ +60°                         |                              |  |
| Storage temp. range (°C)   | -40° ÷ +70°                         |                              |  |
| IP protections             | IP65                                |                              |  |
|                            |                                     |                              |  |

#### \* Dimensions (mm)

Table 2 Mechanical specifications

Figure 1 Example of installation

Figure 2 Dimensions (mm)

Made in Italy: The data are not binding. We reserve the right to make changes without prior notice.