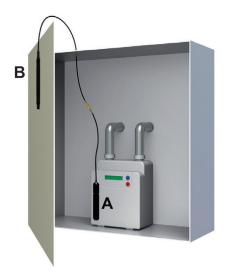

It is suitable for applications in areas where the communication between the smart meter and WIDE AREA NETWORK (WAN) is annulled or drastically reduced due the metal cabinet or others interposing obstacles.

#### \* Dimensions (mm)

Table 2 Mechanical specifications

Figure 1 Example of installation

Figure 2 Dimensions (mm)

Made in Italy: The data are not binding. We reserve the right to make changes without prior notice.